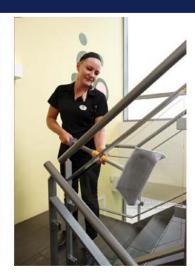

## Cleaning High Gloss Surfaces Using Ultramicrofibre and Water

- UMF can be used on glass, mirrors, ceramics, plastics, laminates, stainless steel and other polished metals. In fact, virtually any gloss surface
- Simply spray the pad or cloth with just tap water and mop/wipe the surface using systematic overlapping passes to a streak free finish.
- The telescopic handle extends to 80cm allowing easy reach up to 2.5m, without the need for ladders
- Additional telescopic handles to be selected clean up to 4-5m
- After use, the trigger spray should be emptied and left to air dry before storing, mops and cloths should be laundered under NHS guidelines.