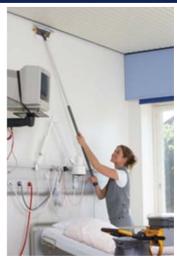

## Cleaning High Gloss Surfaces Using Ultramicrofibre and Water

- UMF can be used on glass, mirrors, ceramics, plastics, laminates, stainless steel and other polished metals. In fact, virtually any gloss surface
- Simply spray the pad or cloth with just tap water and mop/wipe the surface using systematic overlapping passes to a streak free finish.
- The telescopic handle extends to 80cm allowing easy reach up to 2.5m, without the need for ladders
- Additional telescopic handles to be selected clean up to 4-5m
- After use, the trigger spray should be emptied and left to air dry before storing, mops and cloths should be laundered under NHS guidelines.