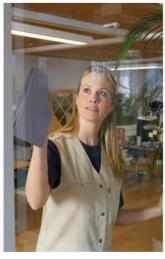

## Cleaning High Gloss Surfaces Using Ultramicrofibre and Water

- UMF can be used on glass, mirrors, ceramics, plastics, laminates, stainless steel and other polished metals. In fact, virtually any gloss surface
- Simply spray the pad or cloth with just tap water and mop/wipe the surface using systematic overlapping passes to a streak free finish.
- The telescopic handle extends to 80cm allowing easy reach up to 2.5m, without the need for ladders
- Additional telescopic handles to be selected clean up to 4-5m
- After use, the trigger spray should be emptied and left to air dry before storing, mops and cloths should be laundered under NHS guidelines.