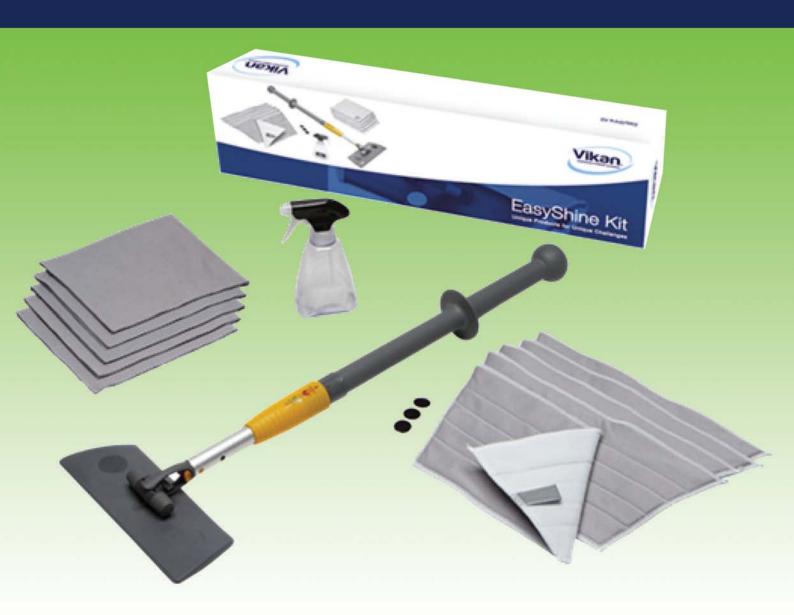

## **Easy Shine Kit**

**Bunzl Code: 029171** 

Ideal for cleaning vertical high gloss surfaces such as windows, mirrors, ceramic tiles, stainless steel, melamine and plastics.

For further information please contact:

## Cleaning High Gloss Surfaces Using Ultramicrofibre and Water

- UMF can be used on glass, mirrors, ceramics, plastics, laminates, stainless steel and other polished metals. In fact, virtually any gloss surface
- Simply spray the pad or cloth with just tap water and mop/wipe the surface using systematic overlapping passes to a streak free finish.
- The telescopic handle extends to 80cm allowing easy reach up to 2.5m, without the need for ladders
- Additional telescopic handles to be selected clean up to 4-5m
- After use, the trigger spray should be emptied and left to air dry before storing, mops and cloths should be laundered under NHS guidelines.