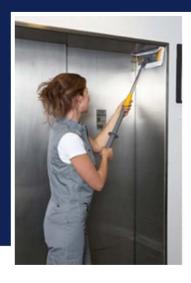

## Cleaning High Gloss Surfaces Using Ultramicrofibre and Water

- UMF can be used on glass, mirrors, ceramics, plastics, laminates, stainless steel and other polished metals. In fact, virtually any gloss surface
- Simply spray the pad or cloth with just tap water and mop/wipe the surface using systematic overlapping passes to a streak free finish.
- The telescopic handle extends to 80cm allowing easy reach up to 2.5m, without the need for ladders
- Additional telescopic handles to be selected clean up to 4-5m
- After use, the trigger spray should be emptied and left to air dry before storing, mops and cloths should be laundered under NHS guidelines.