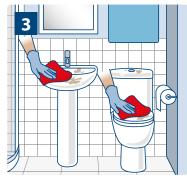

Clean hand basin surfaces, handles and taps using a damp cloth. Change the cloth depending on area and soiling.

Spray onto all fixtures and surfaces including taps and basins and allow contact time.

To disinfect and to meet the requirements of protocol EN 1276 allow 5 minutes contact time.

EN 1276 (bacteria) - leave for 5 minutes

Wipe with a clean cloth and rinse with fresh water. Buff with a clean cloth/paper towel for extra shine or allow to air dry.