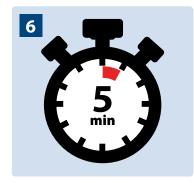

Clean hand basin surfaces, handles and taps using a damp cloth. Change the cloth depending on area and soiling.

Spray onto all fixtures and surfaces including taps and basins and allow contact time.

To disinfect and to meet the requirements of protocol EN 1276 allow 5 minutes contact time.

EN 1276 (bacteria) - leave for 5 minutes

Wipe with a clean cloth and rinse with fresh water. Buff with a clean cloth/paper towel for extra shine or allow to air dry.