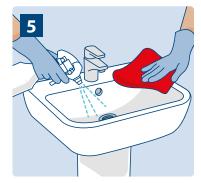

Clean hand basin surfaces, handles and taps using a damp cloth. Change the cloth depending on area and soiling.

Spray onto all fixtures and surfaces including taps and basins and allow contact time.

To disinfect and to meet the requirements of protocol EN 1276 allow 5 minutes contact time.