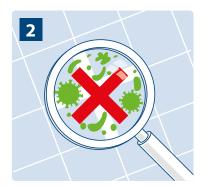

Use appropriate PPE as indicated in the safety data sheet.

Kills 99.999% of the most common forms of bacteria including MRSA and conforms to EN 1276.

Remove all visible dirt and gross soiling from surfaces.