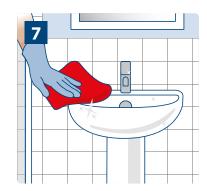

EN 1276 (bacteria) - leave for 5 minutes

Wipe with a clean cloth and rinse with fresh water. Buff with a clean cloth/paper towel for extra shine or allow to air dry.