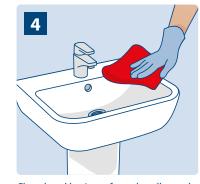

Clean hand basin surfaces, handles and taps using a damp cloth. Change the cloth depending on area and soiling.

Spray onto all fixtures and surfaces including taps and basins and allow contact time.

To disinfect and to meet the requirements of protocol EN 1276 allow 5 minutes contact time.