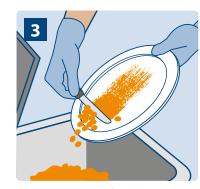

Remove any loose food debris and soiling before being washed.

Immerse items for 5 minutes. Agitate with a cloth, brush or scouring pad as required.

Rinse thoroughly with clean water.

Allow to air dry.