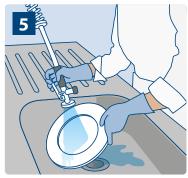

Remove any loose food debris and soiling before being washed.

Immerse items for 5 minutes. Agitate with a cloth, brush or scouring pad as required.

Rinse thoroughly with clean water.

Allow to air dry.