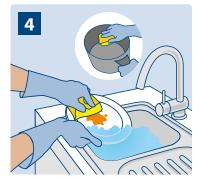

Remove any loose food debris and soiling before being washed.

Immerse items for 5 minutes. Agitate with a cloth, brush or scouring pad as required.

Rinse thoroughly with clean water.

Allow to air dry.