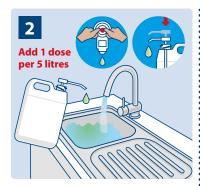

Use appropriate PPE as indicated in the safety data sheet.

**Dispenser:** Fill sink with hot water and add 1 dose per 5 litres of water.

**Bottle:** Fill sink with hot water and add 10ml - 20ml per 5 litres of hot water depending on soiling level.