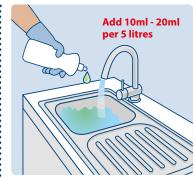

Use appropriate PPE as indicated in the safety data sheet.

**Dispenser:** Fill sink with hot water and add 1 dose per 5 litres of water.

**Bottle:** Fill sink with hot water and add 10ml - 20ml per 5 litres of hot water depending on soiling level.