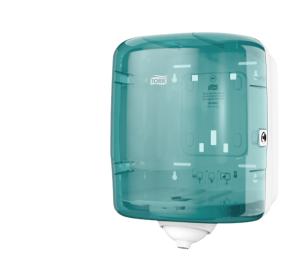

## Tork Reflex™ Single Sheet Centrefeed Dispenser

| Article  | 473180                                |  |  |
|----------|---------------------------------------|--|--|
| Material | Plastic                               |  |  |
| System   | M4 - Reflex Centrefeed Roll<br>System |  |  |
| Height   | 331 mm                                |  |  |
| Width    | 255 mm                                |  |  |
| Depth    | 239 mm                                |  |  |
| Colour   | White/Turquoise                       |  |  |

The Tork® Reflex™ Single Sheet Centrefeed Dispenser is the ideal hand and surface wiping solution for professional environments, designed to fit your workplace flow. Touch only what you take with single-sheet dispensing, and access paper from any angle with the rotating nozzle feature. This easy-to-use, hygienic and durable system reduces consumption by up to 37% when compared to the Tork® Centrefeed system.

www.tork.co.uk

- Touch only what you use reducing risk of cross-contamination
- Easily dispensable using only one hand
- Robust design made to withstand the toughest environments
- Easy-to-clean design featuring removable hood
- Run out indicator refills means you're never left without paper