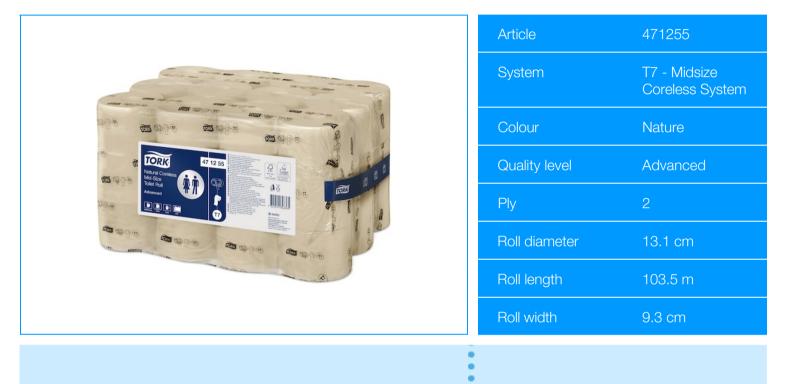

## Tork Natural Coreless Mid-Size Toilet Roll Advanced – 2 Ply

The Tork Twin Coreless Mid-Size Toilet Roll Dispenser system is ideal for low to medium traffic washrooms with a high focus on guest satisfaction. It ensures high efficiency and that toilet paper is always available for guests by holding two full mid-size rolls. The Advanced Tork Coreless Mid-Size Toilet Roll balances cost and performance. Tissue is made of 100% recycled fibres.