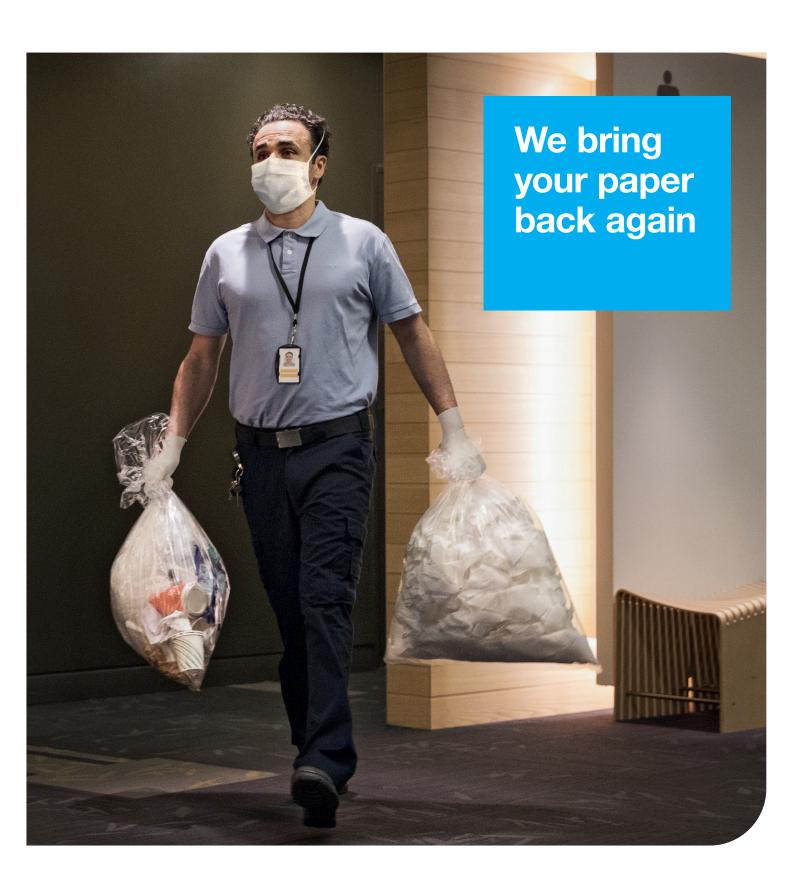

## **How Tork PaperCircle works**

Our dedicated team supports you throughout setup, implementation and ongoing use to ensure your transition to a circular economy is smooth and efficient.

Your visitors and employees use the washrooms as usual, but throw their paper hand towel in a separate bin after drying their hands

Cleaners empty the bins as usual but keep the hand towels separate on the trolley

Our recycling partner collects the paper hand towels and brings them to the local Essity mill

The Essity mill recycles the paper hand towels into new tissue products

Your used paper hand towels are put back into the loop as new tissue products