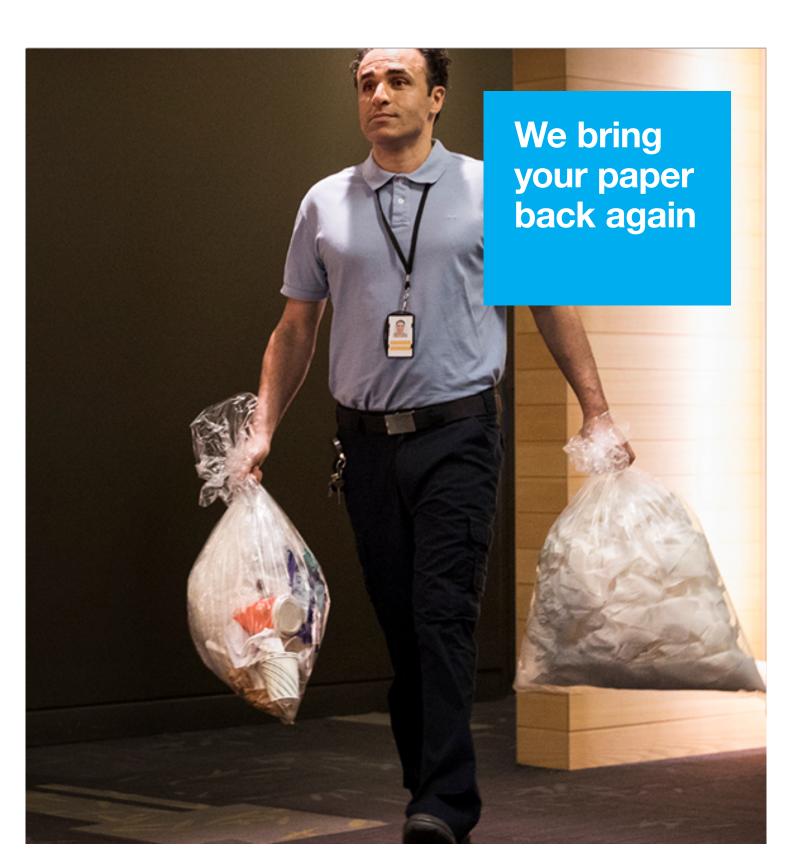

## **How Tork PaperCircle works**

Our dedicated team supports you throughout setup, implementation and ongoing use to ensure your transition to a circular economy is smooth and efficient.

Your visitors and employees use the washrooms as usual, but throw their paper hand towel in a separate bin after drying their hands

Cleaners empty the bins as usual but keep the hand towels separate on the trolley

Our recycling partner collects the paper hand towels and brings them to the local Essity mill

The Essity mill recycles the paper hand towels into new tissue products

Your used paper hand towels are put back into the loop as new tissue products