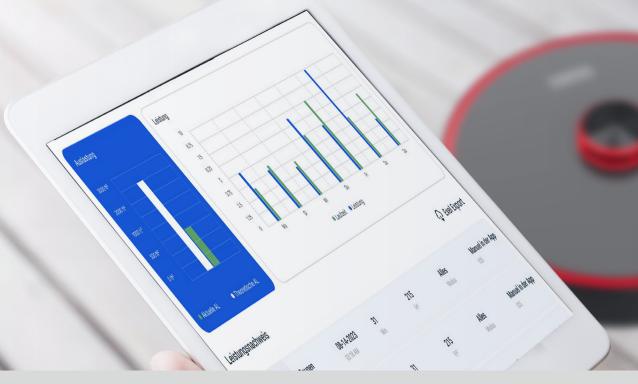

## Manage your robotics fleet

Real-time communication between your swarm and the Cloud Search and filter function

Proof of performance data enables comprehensive analysis

**Export reports for service documentation** 

Central control and overview of all robots in the fleet

Location overview for bots, even beyond boundaries

Overview of maintenance tasks for internal or external service organisation

your data stays your data

## FieldBots Connect (The Brain)

FieldBots connect is the secure and compliant data hub that handles the data exchange between the bots and the ecosystem. The data is prepared uniformly and kept up-to-date via a cloud-to-cloud connection Staus codes, statistics and commands can thus be viewed and delegated.