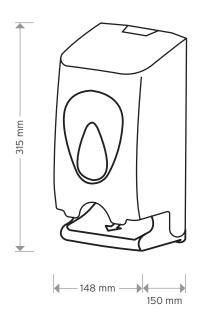

| SPECIFICATIONS: 1         | TWIN                                                |
|---------------------------|-----------------------------------------------------|
| DIMENSIONS<br>(APPROX MM) | H 315 x W 148 x D 150                               |
| WEIGHT (APPROX)           | 0.65 kg                                             |
| BRANDING (MM)             | Plaque only H 35 W 65                               |
| INSTALLATION              | Easy to set up wall mount                           |
| SUITABILITY               | Toilet rolls ranging from 90mm to 125mm in diameter |
| MATERIAL                  | Cover/Backplate/Window: ABS                         |
| CAPACITY                  | 2 rolls                                             |
| WARRANTY                  | 2 years                                             |