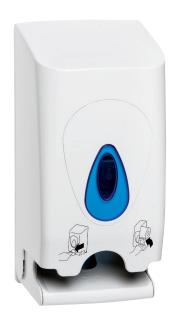

## MODULAR TWIN TOILET ROLL DISPENSER

PRODUCT DATASHEET

This popular two-roll design halves restocking time, as when one roll is finished the other can be dropped into its place. The model accepts conventional domestic size toilet rolls which are easier to store than jumbo paper rolls, making this dispenser ideal if storage space is limited.