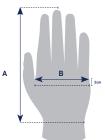

| Size Chart             |              |              |                |
|------------------------|--------------|--------------|----------------|
| Measurements in (mm)   | <b>8</b> (M) | <b>9</b> (L) | <b>10</b> (XL) |
| Hand Length (A)        | 182          | 192          | 204            |
| Hand Circumference (B) | 203          | 229          | 254            |