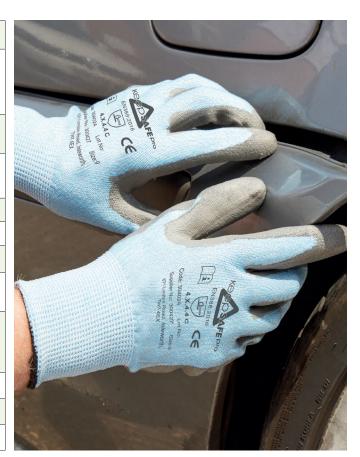

## **KeepSAFE Pro PU Palm Coated Cut Level 3 Glove**

| Product Code | 304024                                                                                                |  |
|--------------|-------------------------------------------------------------------------------------------------------|--|
| Features     | High dexterity cut level 3 glove with<br>polyurethane palm coating offering<br>good grip              |  |
|              | Maximum resistance to abrasion and tearing                                                            |  |
|              | Open back design is highly breathable, ensuring comfort at all times                                  |  |
|              | Close fitting for maximum dexterity                                                                   |  |
|              | Elasticated knitwrist for a secure fit                                                                |  |
| Standards    | Conforms to EN 388:2016 4.X.4.4.C                                                                     |  |
| Material     | High density polyethylene<br>yarn/ PU coating                                                         |  |
| Applications | Ideal for component handling,<br>tiling, steel handling, construction<br>and automotive manufacturing |  |
| Size         | 8, 9, 10                                                                                              |  |
| Colour       | Blue Liner with Grey PU Palm Coating                                                                  |  |
| Packaging    | Packs of 12 - 36 Per Case                                                                             |  |
|              |                                                                                                       |  |